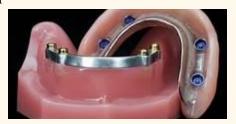

### **Hybrid Dentures**

Embrace a new era of dental comfort and beauty

Hybrid Dentures from Digital Smile are reliable alternatives to removable prostheses for edentulous patients. By using the Latest CAD/CAM technology, acrylic teeth are carefully crafted onto a custom-milled bar and securely fastened using abutment screws.