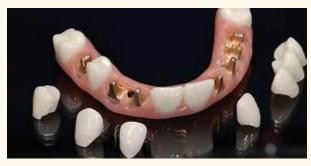

## **Implant-Supported Zirconia Bridges**

The ultimate in implant dentistry

Degital Smile offers **Implant-Supported Zirconia Bridges**, a precise and dependable solution

for dental restoration. We provide expert case planning, streamlined digital workflows, and direct communication with our technicians to ensure predictable and successful clinical treatments. No matter how complex the case, we are dedicated to your practice and your patient's satisfaction.