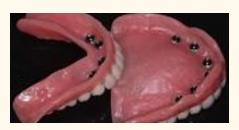

#### **Implant Supported Dentures**

Reclaim confidence with implant-supported dentures

An **Implant-Supported Removable Denture**, also known as an overdenture, is created using CAD/CAM technology and can be easily taken out by the patient.

It involves the use of a bar that is implanted, and the denture is constructed with internal attachments that connect to the bar, resulting in both aesthetic and functional benefits.