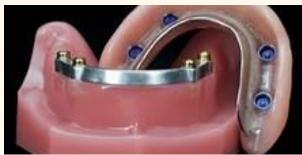

### **Hybrid Dentures**

Embrace a new era of dental comfort and beauty

Hybrid Dentures from Digital Smile are reliable alternatives to removable prostheses for edentulous patients. By using the Latest CAD/CAM technology, acrylic teeth are carefully crafted onto a custom-milled bar and securely fastened using abutment screws.

#### **Implant Supported Dentures**

Reclaim confidence with implant-supported dentures

An **Implant-Supported Removable Denture**, also known as an overdenture, is created using CAD/CAM technology and can be easily taken out by the patient.

It involves the use of a bar that is implanted, and the denture is constructed with internal attachments that connect to the bar, resulting in both aesthetic and functional benefits.